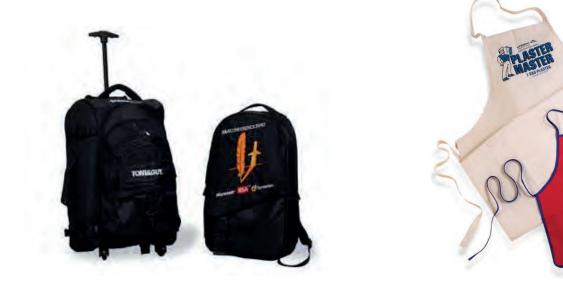

#### **CUSTOM BAGS**

Custom printed canvas bags

Full color printed bags

Custom backpacks and coolers

Canvas and cotton aprons

OWES