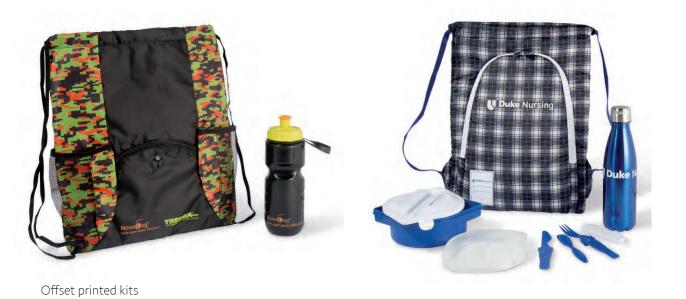

#### **CUSTOM BAGS**

Custom printed canvas bags

Full color printed bags

Custom backpacks and coolers

Canvas and cotton aprons

OWES