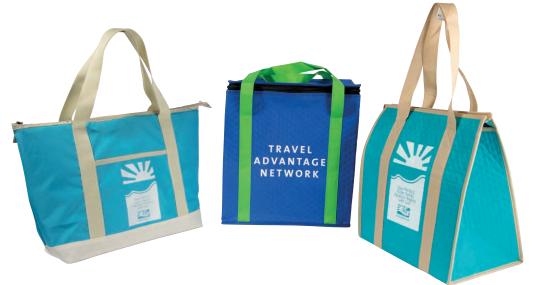

# Save on groceries. Save on gas. Only at Bl/LO

fuelperks!

We specialize in custom bags. From custom offset printed canvas totes, laminated PP shoppers, custom coolers and backpacks.

5

Buckle

Custom Cooler bags