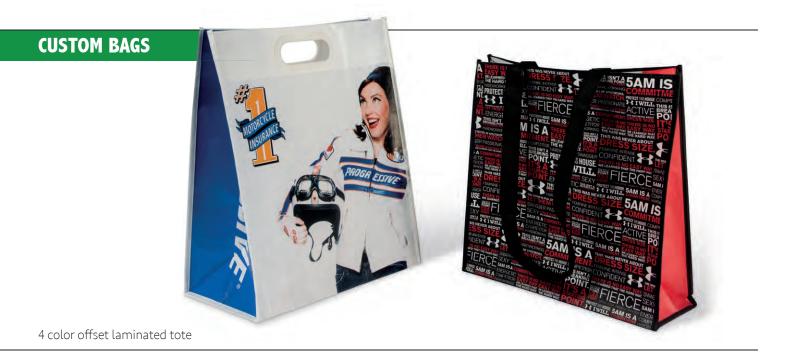

### CUSTOM BAGS

#### **CUSTOM BAGS**

Tool Bags

Patient/Starter Kits

4 color offset laminated totes

7