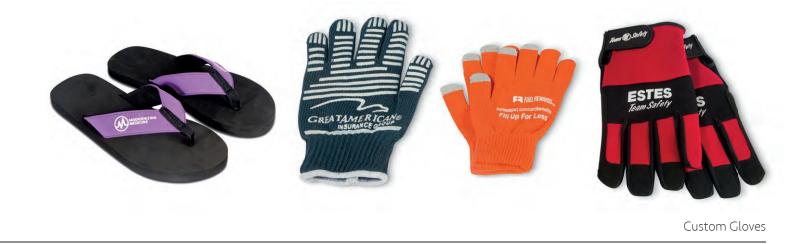

Belgian Moon -

We also produce a wide variety of custom products. From inflatables, all custom plush items, USB drives and power banks, gloves, and custom hats and beanies.

9

Custom plush items

10