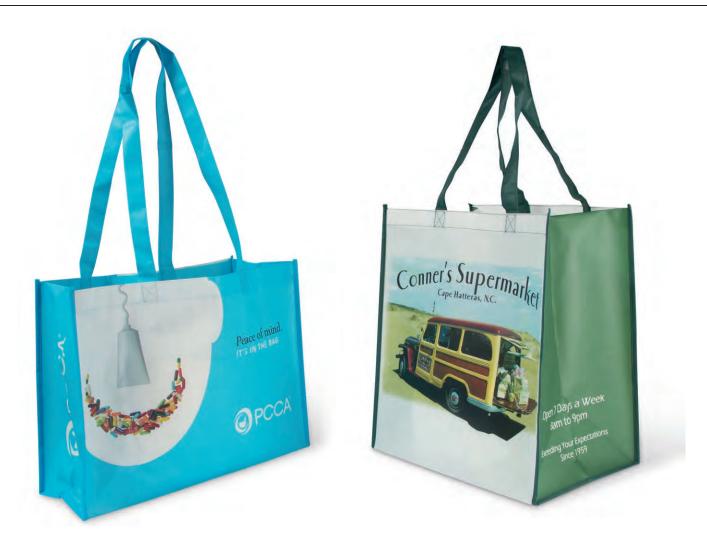

# Save on groceries. Save on gas. Only at Bl/LO

fuelperks!

We specialize in custom bags. From custom offset printed canvas totes, laminated PP shoppers, custom coolers and backpacks.

5

Buckle

Custom Cooler bags