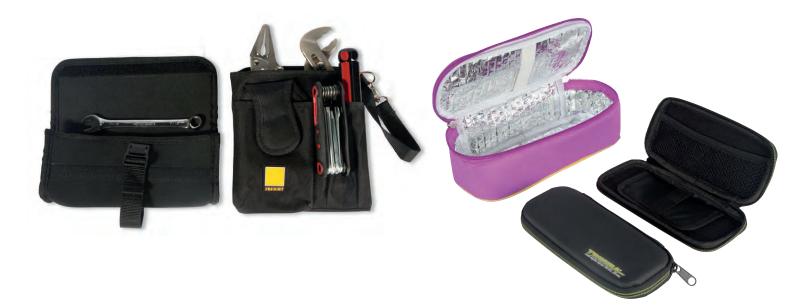

#### **CUSTOM BAGS**

Tool Bags

Patient/Starter Kits

4 color offset laminated totes

7